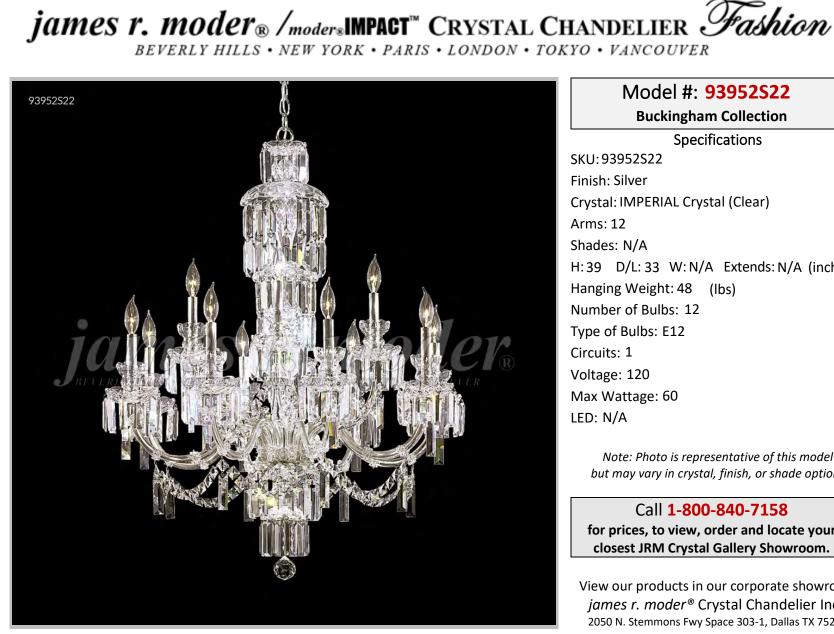

## Model #: 93952S22

**Buckingham Collection** 

**Specifications** SKU:93952S22 Finish: Silver Crystal: IMPERIAL Crystal (Clear) Arms: 12 Shades: N/A H: 39 D/L: 33 W: N/A Extends: N/A (inches) Hanging Weight: 48 (lbs) Number of Bulbs: 12 Type of Bulbs: E12 Circuits: 1 Voltage: 120 Max Wattage: 60 LED: N/A

Note: Photo is representative of this model but may vary in crystal, finish, or shade options

Call 1-800-840-7158 for prices, to view, order and locate your closest JRM Crystal Gallery Showroom.

View our products in our corporate showroom james r. moder<sup>®</sup> Crystal Chandelier Inc., 2050 N. Stemmons Fwy Space 303-1, Dallas TX 75207