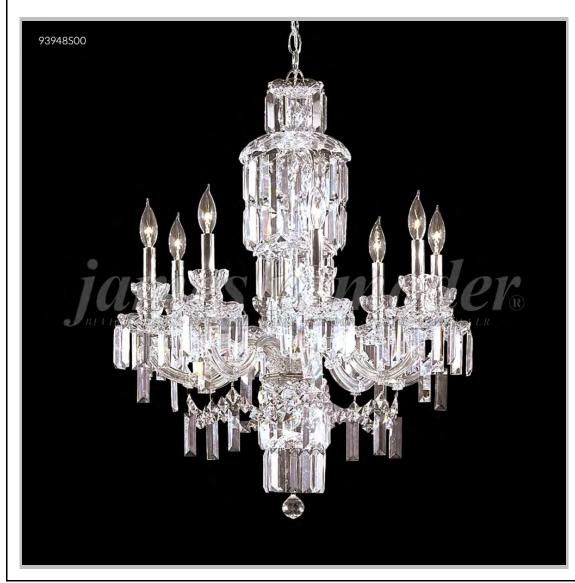

## james r. moder® /moder® IMPACT™ CRYSTAL CHANDELIER Fashion BEVERLY HILLS · NEW YORK · PARIS · LONDON · TOKYO · VANCOUVER

Model #: 93948S00

**Buckingham Collection** 

**Specifications** 

SKU: 93948S00 Finish: Silver

Crystal: Swarovski crystals (Clear)

Arms: 8

Shades: N/A

H:30 D/L:26 W:N/A Extends:N/A (inches)

Hanging Weight: 36 (lbs)

Number of Bulbs: 8 Type of Bulbs: E12

Circuits: 1 Voltage: 120 Max Wattage: 60

LED: N/A

Note: Photo is representative of this model but may vary in crystal, finish, or shade options