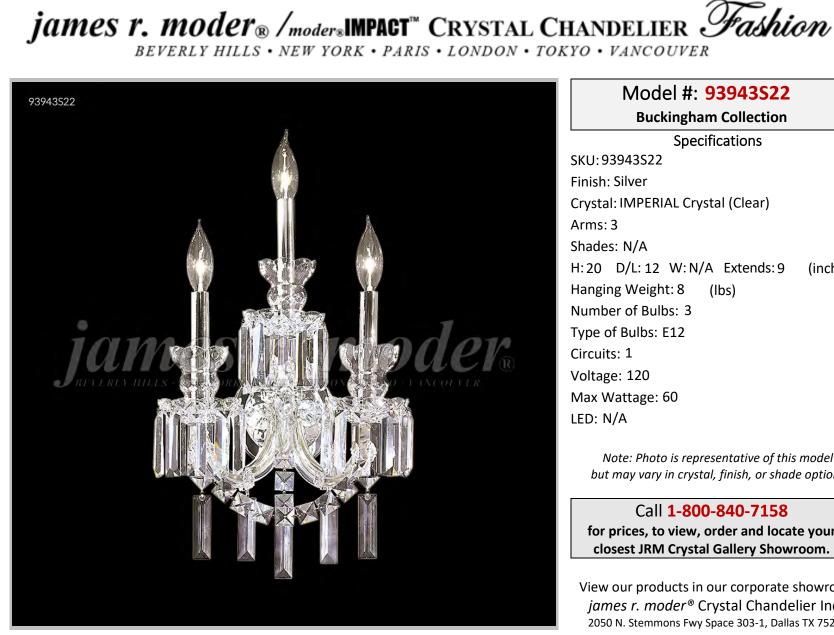

Model #: 93943S22

**Buckingham Collection** 

**Specifications** SKU:93943S22 Finish: Silver Crystal: IMPERIAL Crystal (Clear) Arms: 3 Shades: N/A H:20 D/L:12 W:N/A Extends:9 (inches) Hanging Weight: 8 (lbs) Number of Bulbs: 3 Type of Bulbs: E12 Circuits: 1 Voltage: 120 Max Wattage: 60 LED: N/A

Note: Photo is representative of this model but may vary in crystal, finish, or shade options

Call 1-800-840-7158 for prices, to view, order and locate your closest JRM Crystal Gallery Showroom.

View our products in our corporate showroom james r. moder<sup>®</sup> Crystal Chandelier Inc., 2050 N. Stemmons Fwy Space 303-1, Dallas TX 75207