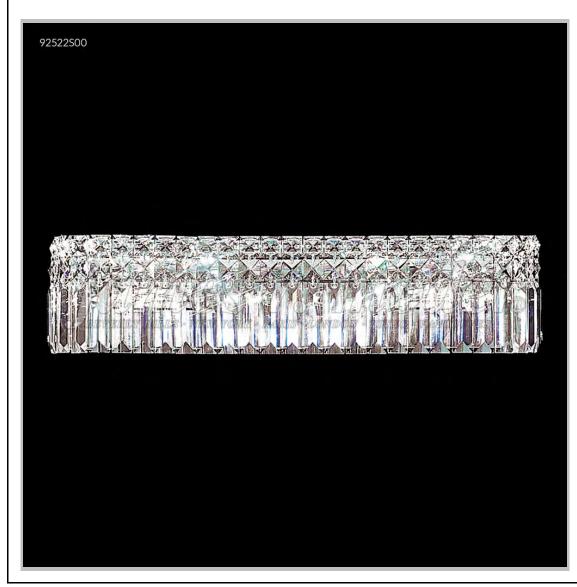

## james r. moder® /moder®IMPACT™ CRYSTAL CHANDELIER Fashion BEVERLY HILLS · NEW YORK · PARIS · LONDON · TOKYO · VANCOUVER

Model #: 92522S00

**Prestige Collection** 

**Specifications** 

SKU: 92522S00 Finish: Silver

Crystal: Swarovski crystals (Clear)

Arms: N/A Shades: N/A

H:5 D/L: 20 W: N/A Extends: 5 (inches)

Hanging Weight: 4 (lbs)

Number of Bulbs: 4 Type of Bulbs: E12

Circuits: 1 Voltage: 120 Max Wattage: 60

LED: N/A

Note: Photo is representative of this model but may vary in crystal, finish, or shade options