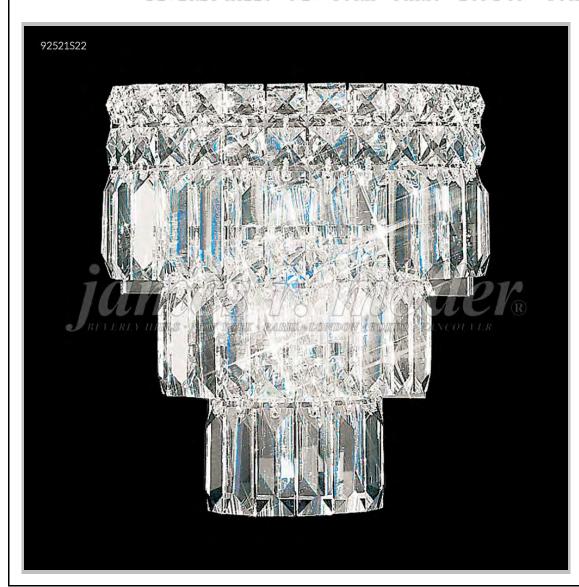

## james r. moder® /moder® IMPACT™ CRYSTAL CHANDELIER Fashion

BEVERLY HILLS • NEW YORK • PARIS • LONDON • TOKYO • VANCOUVER

Model #: 92521S22

**Prestige Collection** 

**Specifications** 

SKU: 92521S22 Finish: Silver

Crystal: IMPERIAL Crystal (Clear)

Arms: N/A Shades: N/A

H: 10 D/L: 8 W: N/A Extends: 5 (inches)

Hanging Weight: 3 (lbs)

Number of Bulbs: 2 Type of Bulbs: E12

Circuits: 1 Voltage: 120 Max Wattage: 60

LED: N/A

Note: Photo is representative of this model but may vary in crystal, finish, or shade options