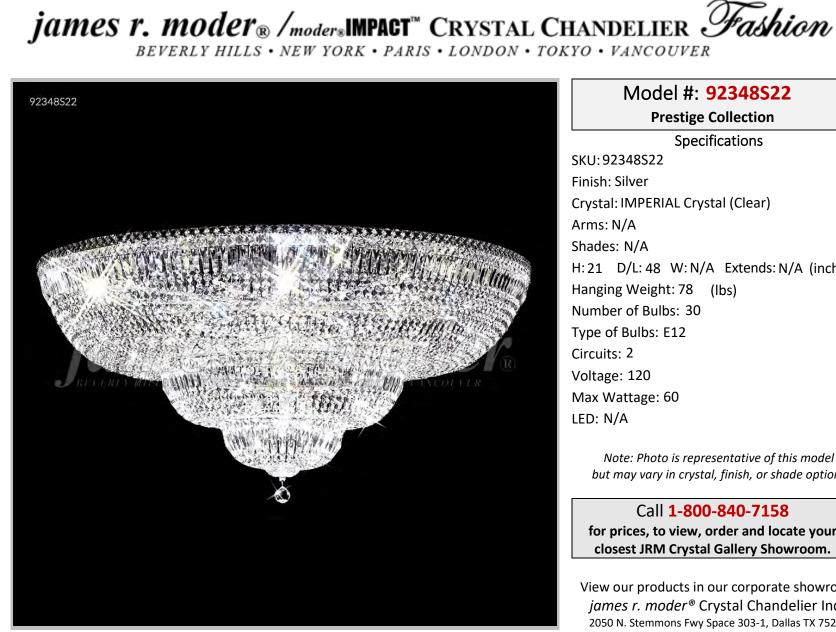

Model #: 92348S22 **Prestige Collection Specifications** SKU:92348S22 Finish: Silver Crystal: IMPERIAL Crystal (Clear) Arms: N/A Shades: N/A H:21 D/L:48 W:N/A Extends: N/A (inches) Hanging Weight: 78 (lbs) Number of Bulbs: 30 Type of Bulbs: E12 Circuits: 2 Voltage: 120 Max Wattage: 60 LED: N/A

Note: Photo is representative of this model but may vary in crystal, finish, or shade options

Call 1-800-840-7158 for prices, to view, order and locate your closest JRM Crystal Gallery Showroom.

View our products in our corporate showroom james r. moder<sup>®</sup> Crystal Chandelier Inc., 2050 N. Stemmons Fwy Space 303-1, Dallas TX 75207