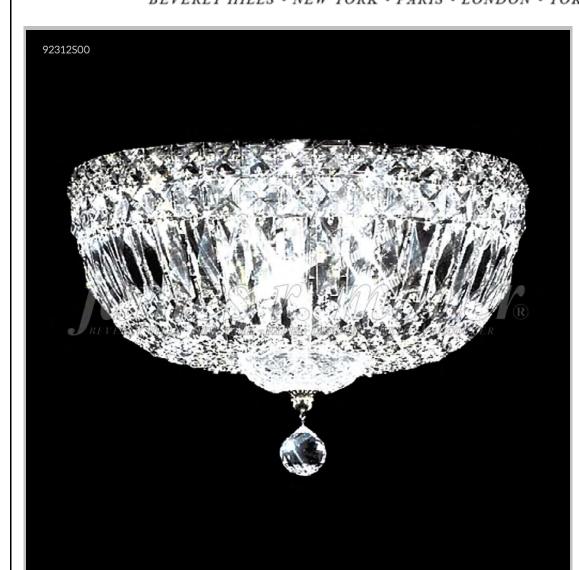

## james r. moder® /moder® IMPACT™ CRYSTAL CHANDELIER Fashion BEVERLY HILLS · NEW YORK · PARIS · LONDON · TOKYO · VANCOUVER

Model #: 92312S00

**Prestige Collection** 

**Specifications** 

SKU: 92312S00 Finish: Silver

Crystal: Swarovski crystals (Clear)

Arms: N/A Shades: N/A

H:9 D/L: 12 W: N/A Extends: N/A (inches)

Hanging Weight: 5 (lbs)

Number of Bulbs: 3 Type of Bulbs: E12

Circuits: 1 Voltage: 120 Max Wattage: 40

LED: N/A

Note: Photo is representative of this model but may vary in crystal, finish, or shade options