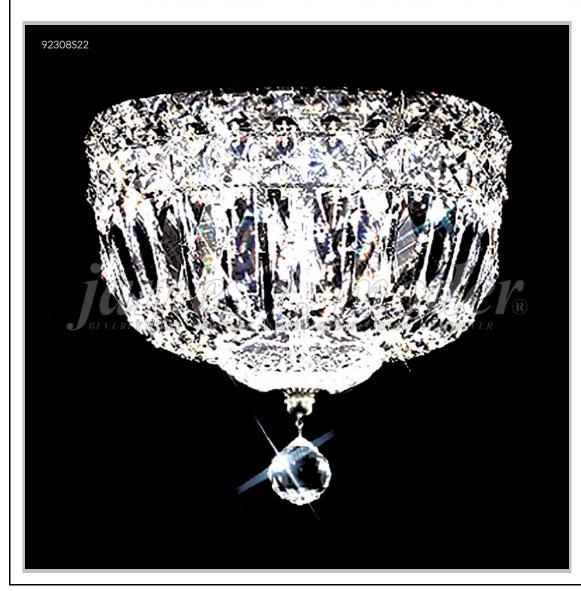

## james r. moder® /moder® IMPACT™ CRYSTAL CHANDELIER Fashion BEVERLY HILLS · NEW YORK · PARIS · LONDON · TOKYO · VANCOUVER

Model #: 92308S22

**Prestige Collection** 

**Specifications** 

SKU: 92308S22 Finish: Silver

Crystal: IMPERIAL Crystal (Clear)

Arms: N/A Shades: N/A

H:7 D/L:8 W: N/A Extends: N/A (inches)

Hanging Weight: 3 (lbs)

Number of Bulbs: 3 Type of Bulbs: E12

Circuits: 1 Voltage: 120 Max Wattage: 40

LED: N/A

Note: Photo is representative of this model but may vary in crystal, finish, or shade options