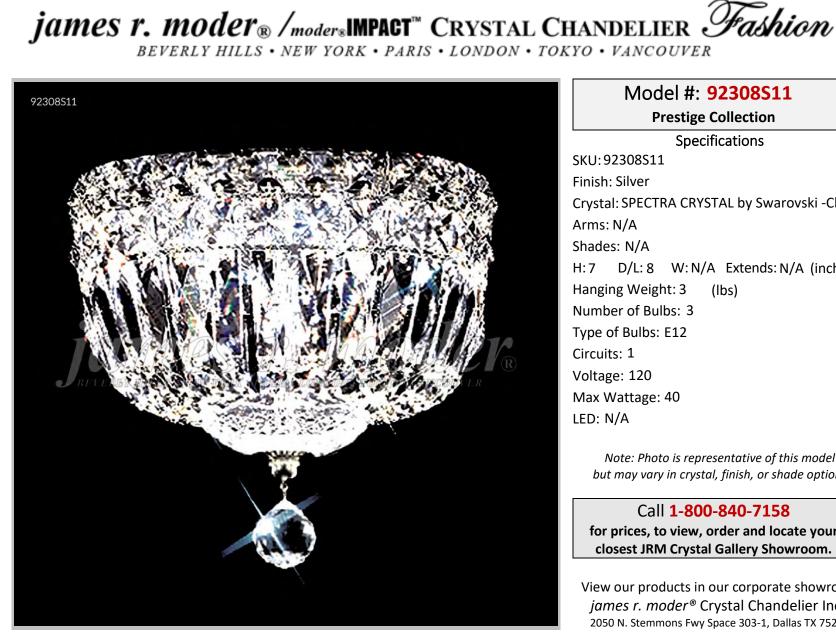

Model #: 92308S11

**Prestige Collection** 

**Specifications** SKU:92308S11 Finish: Silver Crystal: SPECTRA CRYSTAL by Swarovski -Clear Arms: N/A Shades: N/A H:7 D/L:8 W:N/A Extends: N/A (inches) Hanging Weight: 3 (lbs) Number of Bulbs: 3 Type of Bulbs: E12 Voltage: 120 Max Wattage: 40

Note: Photo is representative of this model but may vary in crystal, finish, or shade options

Call 1-800-840-7158 for prices, to view, order and locate your closest JRM Crystal Gallery Showroom.

View our products in our corporate showroom james r. moder<sup>®</sup> Crystal Chandelier Inc., 2050 N. Stemmons Fwy Space 303-1, Dallas TX 75207