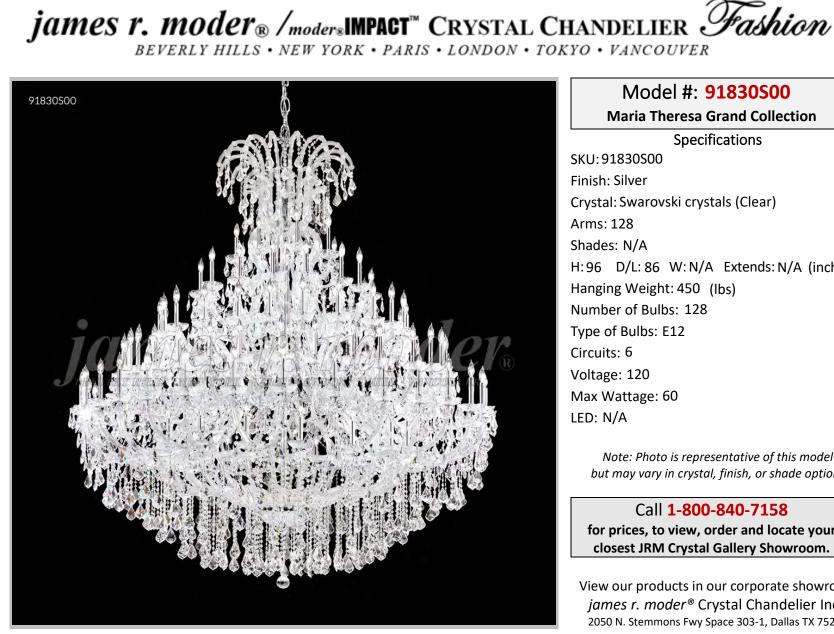

## Model #: 91830S00

**Maria Theresa Grand Collection** 

**Specifications** SKU:91830S00 Finish: Silver Crystal: Swarovski crystals (Clear) Arms: 128 Shades: N/A H:96 D/L:86 W:N/A Extends: N/A (inches) Hanging Weight: 450 (lbs) Number of Bulbs: 128 Type of Bulbs: E12 Circuits: 6 Voltage: 120 Max Wattage: 60 LED: N/A

Note: Photo is representative of this model but may vary in crystal, finish, or shade options

Call 1-800-840-7158 for prices, to view, order and locate your closest JRM Crystal Gallery Showroom.

View our products in our corporate showroom james r. moder<sup>®</sup> Crystal Chandelier Inc., 2050 N. Stemmons Fwy Space 303-1, Dallas TX 75207