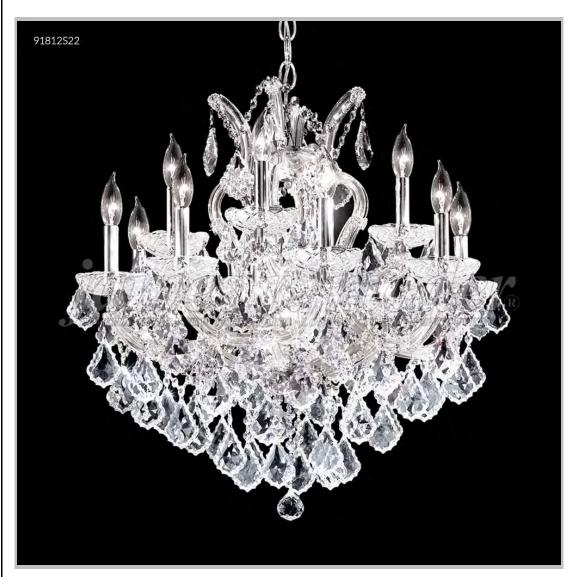

## james r. moder® /moder® IMPACT™ CRYSTAL CHANDELIER Fashion

BEVERLY HILLS • NEW YORK • PARIS • LONDON • TOKYO • VANCOUVER

Model #: 91812S1X

**Maria Theresa Grand Collection** 

**Specifications** 

SKU: 91812S1X Finish: Silver

Crystal: SPECTRA CRYSTAL (Clear) Trad'l Trim

Arms: 12 Shades: N/A

H: 25 D/L: 26 W: N/A Extends: N/A (inches)

Hanging Weight: 35 (lbs)

Number of Bulbs: 13 Type of Bulbs: E12

Circuits: 1 Voltage: 120 Max Wattage: 60

LED: N/A

Note: Photo is representative of this model but may vary in crystal, finish, or shade options