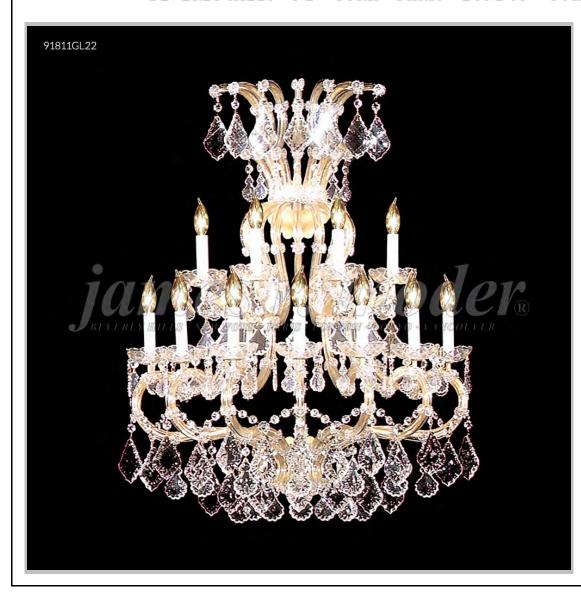

## james r. moder® /moder® IMPACT™ CRYSTAL CHANDELIER Fashion BEVERLY HILLS · NEW YORK · PARIS · LONDON · TOKYO · VANCOUVER

Model #: 91811S11

**Maria Theresa Grand Collection** 

**Specifications** 

SKU: 91811S11 Finish: Silver

Crystal: SPECTRA CRYSTAL by Swarovski -Clear

Arms: 11 Shades: N/A

H:36 D/L:28 W:N/A Extends:16 (inches)

Hanging Weight: 35 (lbs)

Number of Bulbs: 11 Type of Bulbs: E12

Circuits: 1 Voltage: 120 Max Wattage: 60

LED: N/A

Note: Photo is representative of this model but may vary in crystal, finish, or shade options