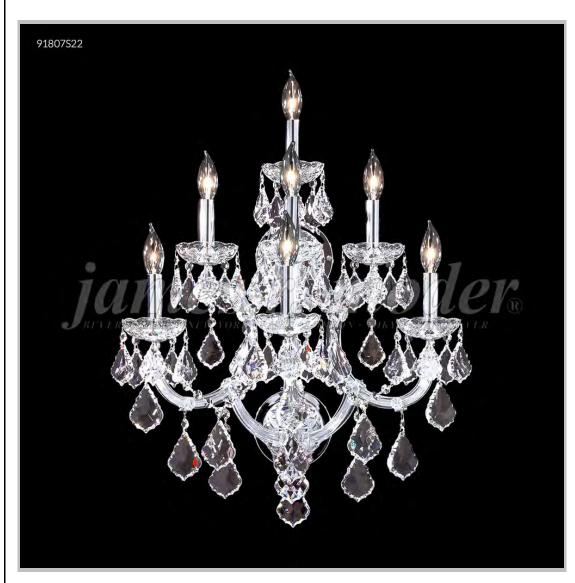

## james r. moder® /moder® IMPACT™ CRYSTAL CHANDELIER Fashion

BEVERLY HILLS • NEW YORK • PARIS • LONDON • TOKYO • VANCOUVER

Model #: 91807S2X

**Maria Theresa Grand Collection** 

**Specifications** 

SKU: 91807S2X Finish: Silver

Crystal: IMPERIAL Crystal (Clear) Trad'l Trim

Arms: 7 Shades: N/A

H:28 D/L:19 W:N/A Extends:14 (inches)

Hanging Weight: 24 (lbs)

Number of Bulbs: 7 Type of Bulbs: E12

Circuits: 1 Voltage: 120 Max Wattage: 60

LED: N/A

Note: Photo is representative of this model but may vary in crystal, finish, or shade options