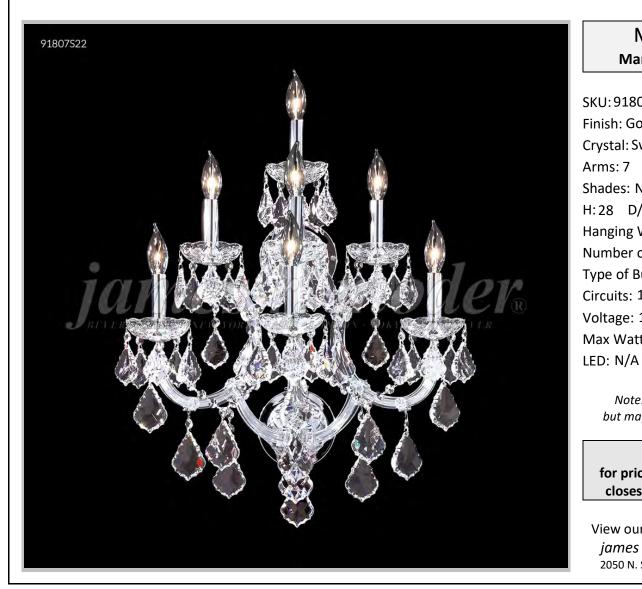

## james r. moder® /moder®IMPACT™ CRYSTAL CHANDELIER Fashion BEVERLY HILLS • NEW YORK • PARIS • LONDON • TOKYO • VANCOUVER

Model #: 91807GL0X

**Maria Theresa Grand Collection** 

**Specifications** 

SKU:91807GL0X Finish: Gold Lustre

Crystal: Swarovski crystals (Clear) Trad'l Trim

Arms: 7 Shades: N/A

H: 28 D/L: 19 W: N/A Extends: 14 (inches)

Hanging Weight: 24 (lbs)

Number of Bulbs: 7 Type of Bulbs: E12

Circuits: 1 Voltage: 120 Max Wattage: 60

Note: Photo is representative of this model

Call 1-800-840-7158

for prices, to view, order and locate your closest JRM Crystal Gallery Showroom.

but may vary in crystal, finish, or shade options

View our products in our corporate showroom iames r. moder® Crystal Chandelier Inc., 2050 N. Stemmons Fwy Space 303-1, Dallas TX 75207