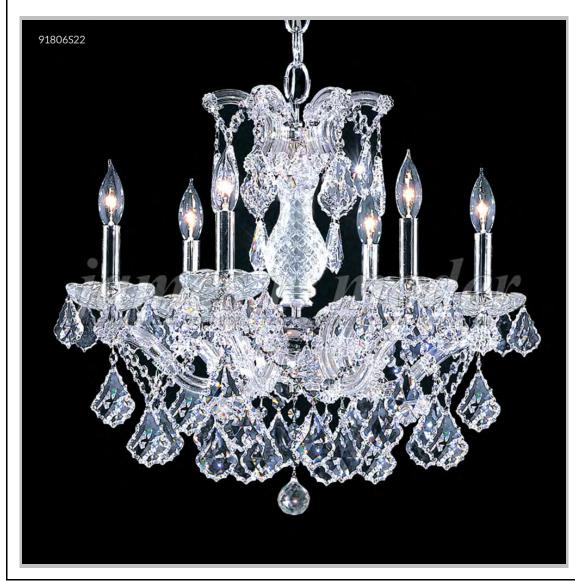

## james r. moder® /moder® IMPACT™ CRYSTAL CHANDELIER Fashion BEVERLY HILLS · NEW YORK · PARIS · LONDON · TOKYO · VANCOUVER

Model #: 91806S1X

**Maria Theresa Grand Collection** 

**Specifications** 

SKU: 91806S1X Finish: Silver

Crystal: SPECTRA CRYSTAL (Clear) Trad'l Trim

Arms: 6 Shades: N/A

H: 20 D/L: 23 W: N/A Extends: N/A (inches)

Hanging Weight: 23 (lbs)

Number of Bulbs: 6 Type of Bulbs: E12

Circuits: 1 Voltage: 120 Max Wattage: 60

LED: N/A

Note: Photo is representative of this model but may vary in crystal, finish, or shade options