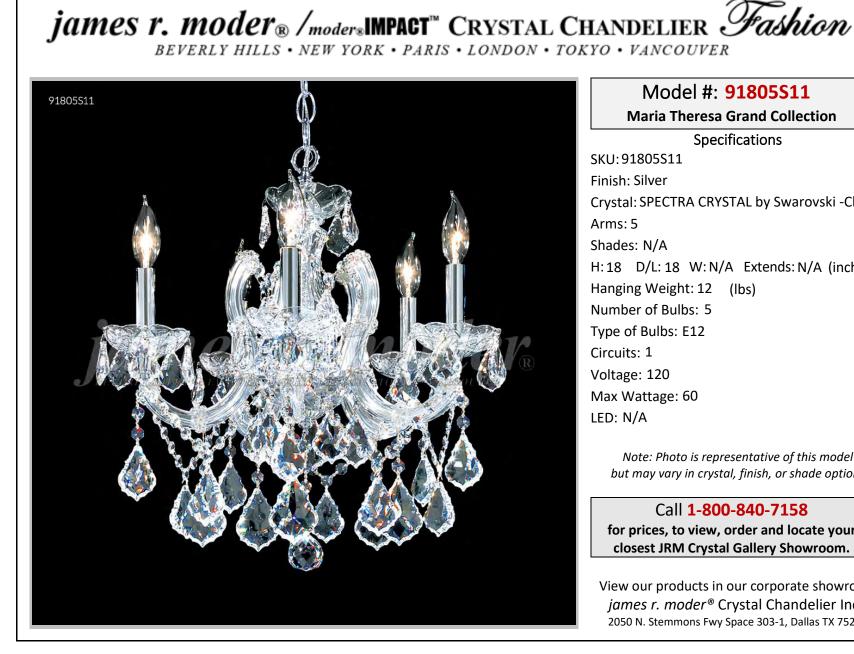

## Model #: 91805S11

**Maria Theresa Grand Collection** 

**Specifications** SKU:91805S11 Finish: Silver Crystal: SPECTRA CRYSTAL by Swarovski -Clear Arms: 5 Shades: N/A H: 18 D/L: 18 W: N/A Extends: N/A (inches) Hanging Weight: 12 (lbs) Number of Bulbs: 5 Type of Bulbs: E12 Circuits: 1 Voltage: 120 Max Wattage: 60 LED: N/A

Note: Photo is representative of this model but may vary in crystal, finish, or shade options

Call 1-800-840-7158 for prices, to view, order and locate your closest JRM Crystal Gallery Showroom.

View our products in our corporate showroom james r. moder<sup>®</sup> Crystal Chandelier Inc., 2050 N. Stemmons Fwy Space 303-1, Dallas TX 75207