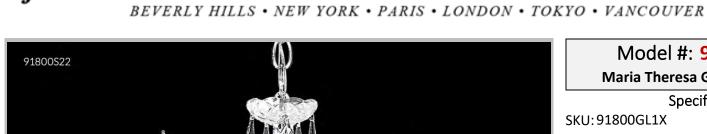

## james r. moder® /moder®IMPACT™ CRYSTAL CHANDELIER Fashion

Model #: 91800GL1X

**Maria Theresa Grand Collection** 

**Specifications** 

Finish: Gold Lustre

Crystal: SPECTRA CRYSTAL (Clear) Trad'l Trim

Arms: 15 Shades: N/A

H: 28 D/L: 29 W: N/A Extends: N/A (inches)

Hanging Weight: 38 (lbs)

Number of Bulbs: 16 Type of Bulbs: E12

Circuits: 1 Voltage: 120 Max Wattage: 60

LED: N/A

Note: Photo is representative of this model but may vary in crystal, finish, or shade options