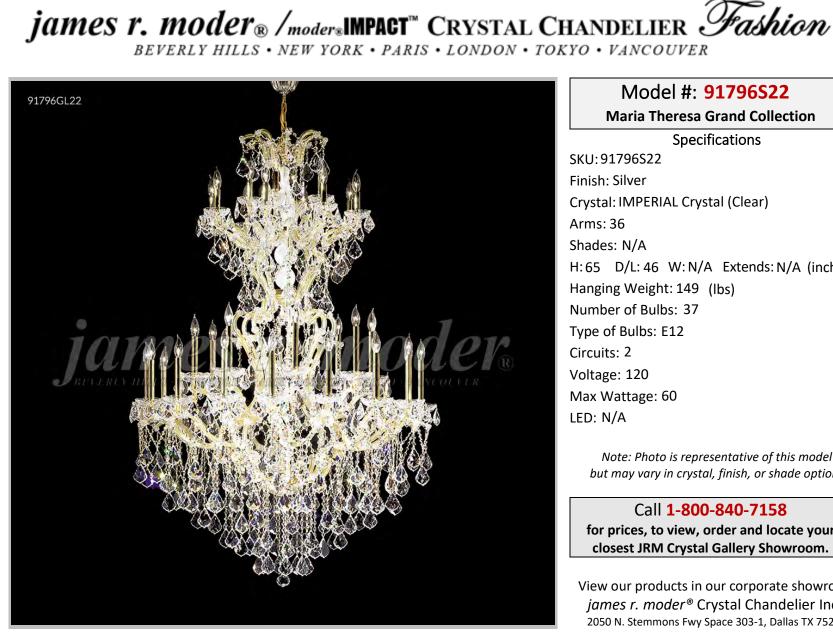

## Model #: 91796S22

**Maria Theresa Grand Collection** 

**Specifications** SKU:91796S22 Finish: Silver Crystal: IMPERIAL Crystal (Clear) Arms: 36 Shades: N/A H:65 D/L:46 W:N/A Extends: N/A (inches) Hanging Weight: 149 (lbs) Number of Bulbs: 37 Type of Bulbs: E12 Circuits: 2 Voltage: 120 Max Wattage: 60 LED: N/A

*Note: Photo is representative of this model* but may vary in crystal, finish, or shade options

Call 1-800-840-7158 for prices, to view, order and locate your closest JRM Crystal Gallery Showroom.

View our products in our corporate showroom james r. moder<sup>®</sup> Crystal Chandelier Inc., 2050 N. Stemmons Fwy Space 303-1, Dallas TX 75207