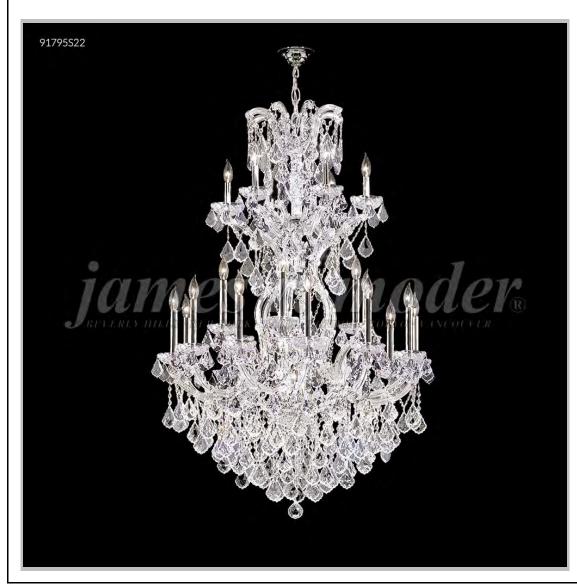

## james r. moder® /moder® IMPACT™ CRYSTAL CHANDELIER Fashion BEVERLY HILLS · NEW YORK · PARIS · LONDON · TOKYO · VANCOUVER

Model #: 91795S0X

**Maria Theresa Grand Collection** 

**Specifications** 

SKU: 91795S0X Finish: Silver

Crystal: Swarovski crystals (Clear) Trad'l Trim

Arms: 24 Shades: N/A

H:52 D/L:37 W:N/A Extends:N/A (inches)

Hanging Weight: 90 (lbs)

Number of Bulbs: 25 Type of Bulbs: E12

Circuits: 2 Voltage: 120 Max Wattage: 60

LED: N/A

Note: Photo is representative of this model but may vary in crystal, finish, or shade options