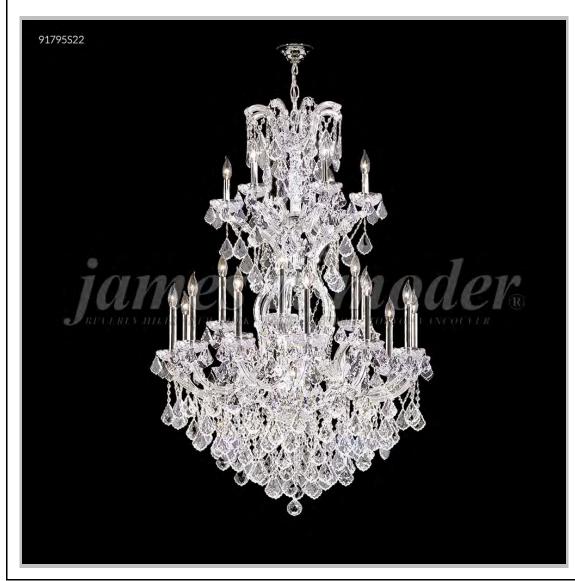

## james r. moder® /moder® IMPACT™ CRYSTAL CHANDELIER Fashion BEVERLY HILLS · NEW YORK · PARIS · LONDON · TOKYO · VANCOUVER

Model #: 91795GL2GT

**Maria Theresa Grand Collection** 

**Specifications** 

SKU: 91795GL2GT Finish: Gold Lustre

Crystal: IMPERIAL Crystal (Golden Teak)

Arms: 24 Shades: N/A

H:52 D/L:37 W:N/A Extends:N/A (inches)

Hanging Weight: 90 (lbs)

Number of Bulbs: 25 Type of Bulbs: E12

Circuits: 2 Voltage: 120 Max Wattage: 60

LED: N/A

Note: Photo is representative of this model but may vary in crystal, finish, or shade options