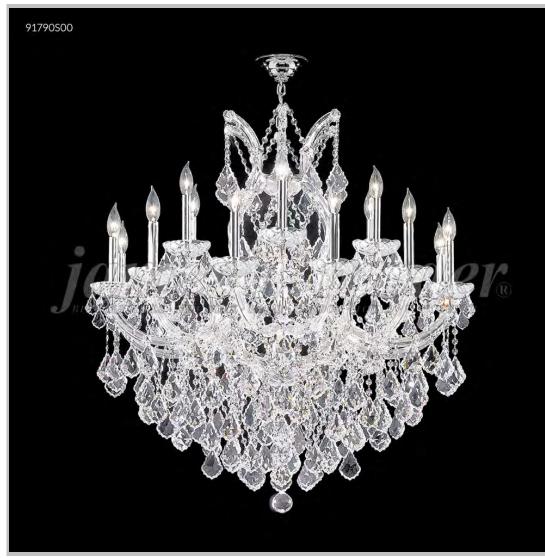

## james r. moder® /moder®IMPACT™ CRYSTAL CHANDELIER Fashion BEVERLY HILLS • NEW YORK • PARIS • LONDON • TOKYO • VANCOUVER

Model #: 91790S00

**Maria Theresa Grand Collection** 

**Specifications** 

SKU: 91790S00 Finish: Silver

Crystal: Swarovski crystals (Clear)

Arms: 18 Shades: N/A

H:37 D/L:37 W: N/A Extends: N/A (inches)

Hanging Weight: 66 (lbs)

Number of Bulbs: 19 Type of Bulbs: E12

Circuits: 2 Voltage: 120 Max Wattage: 60

LED: N/A

Note: Photo is representative of this model but may vary in crystal, finish, or shade options