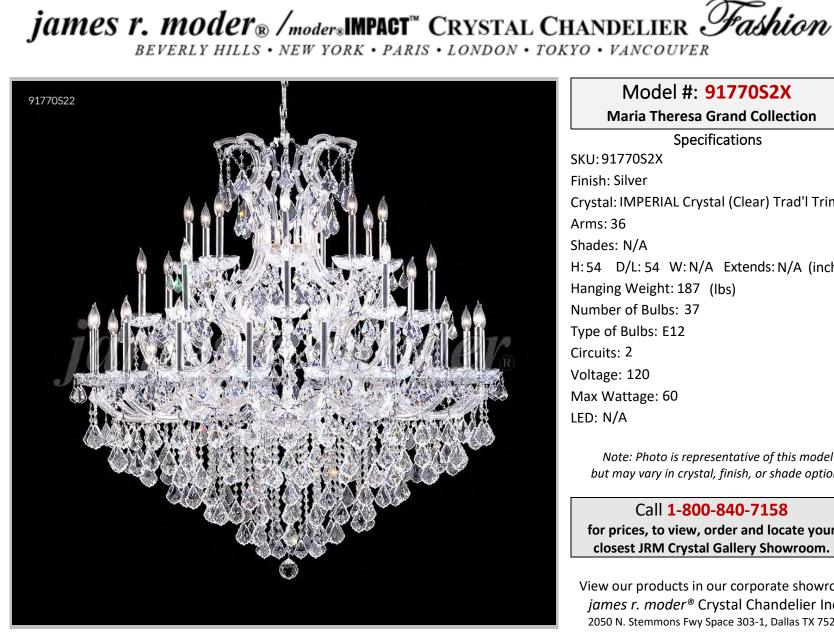

Model #: 91770S2X **Maria Theresa Grand Collection** 

**Specifications** SKU:91770S2X Finish: Silver Crystal: IMPERIAL Crystal (Clear) Trad'l Trim Arms: 36 Shades: N/A H:54 D/L:54 W:N/A Extends: N/A (inches) Hanging Weight: 187 (lbs) Number of Bulbs: 37 Type of Bulbs: E12 Circuits: 2 Voltage: 120 Max Wattage: 60 LED: N/A

Note: Photo is representative of this model but may vary in crystal, finish, or shade options

Call 1-800-840-7158 for prices, to view, order and locate your closest JRM Crystal Gallery Showroom.

View our products in our corporate showroom james r. moder<sup>®</sup> Crystal Chandelier Inc., 2050 N. Stemmons Fwy Space 303-1, Dallas TX 75207