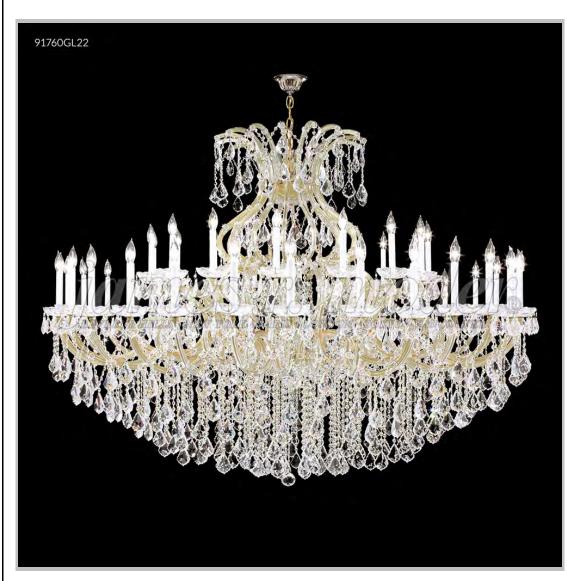

## james r. moder® /moder® IMPACT™ CRYSTAL CHANDELIER Fashion

Model #: 91760S00

**Maria Theresa Grand Collection** 

**Specifications** 

SKU: 91760S00 Finish: Silver

Crystal: Swarovski crystals (Clear)

Arms: 48 Shades: N/A

H:57 D/L:77 W:N/A Extends:N/A (inches)

Hanging Weight: 325 (lbs)

Number of Bulbs: 49 Type of Bulbs: E12

Circuits: 3 Voltage: 120 Max Wattage: 60

LED: N/A

Note: Photo is representative of this model but may vary in crystal, finish, or shade options