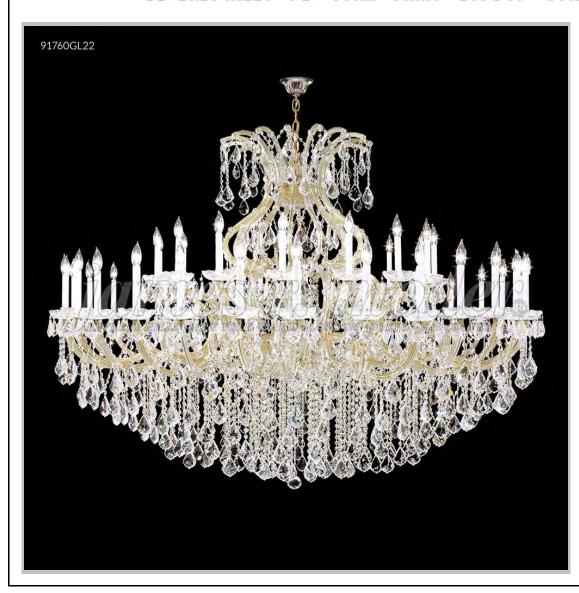

## james r. moder® /moder® IMPACT™ CRYSTAL CHANDELIER Fashion BEVERLY HILLS · NEW YORK · PARIS · LONDON · TOKYO · VANCOUVER

Model #: **91760GL0X** 

**Maria Theresa Grand Collection** 

Specifications

SKU: 91760GL0X Finish: Gold Lustre

Crystal: Swarovski crystals (Clear) Trad'l Trim

Arms: 48 Shades: N/A

H:57 D/L:77 W: N/A Extends: N/A (inches)

Hanging Weight: 325 (lbs)

Number of Bulbs: 49 Type of Bulbs: E12

Circuits: 3 Voltage: 120 Max Wattage: 60

LED: N/A

Note: Photo is representative of this model but may vary in crystal, finish, or shade options