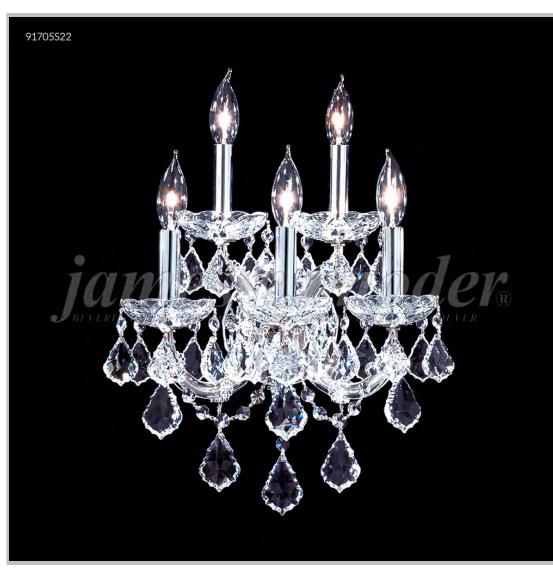

## james r. moder® /moder® IMPACT™ CRYSTAL CHANDELIER Fashion

Model #: 91705S0T

**Maria Theresa Grand Collection** 

**Specifications** 

SKU: 91705S0T Finish: Silver

Crystal: Swarovski crystals (Golden Teak)

Arms: 5 Shades: N/A

H:19 D/L:13 W:N/A Extends:10 (inches)

Hanging Weight: 12 (lbs)

Number of Bulbs: 5 Type of Bulbs: E12

Circuits: 1 Voltage: 120 Max Wattage: 60

LED: N/A

Note: Photo is representative of this model but may vary in crystal, finish, or shade options