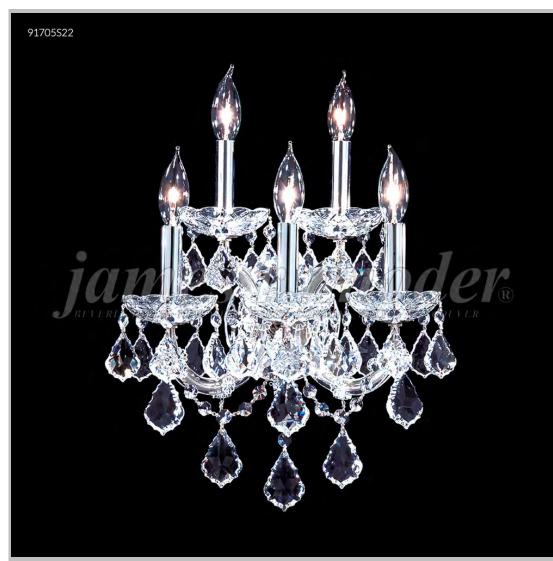

## james r. moder® /moder® IMPACT™ CRYSTAL CHANDELIER Fashion

Model #: 91705GL2X

**Maria Theresa Grand Collection** 

**Specifications** 

SKU: 91705GL2X Finish: Gold Lustre

Crystal: IMPERIAL Crystal (Clear) Trad'l Trim

Arms: 5 Shades: N/A

H:19 D/L:13 W:N/A Extends:10 (inches)

Hanging Weight: 12 (lbs)

Number of Bulbs: 5 Type of Bulbs: E12

Circuits: 1 Voltage: 120 Max Wattage: 60

LED: N/A

Note: Photo is representative of this model but may vary in crystal, finish, or shade options