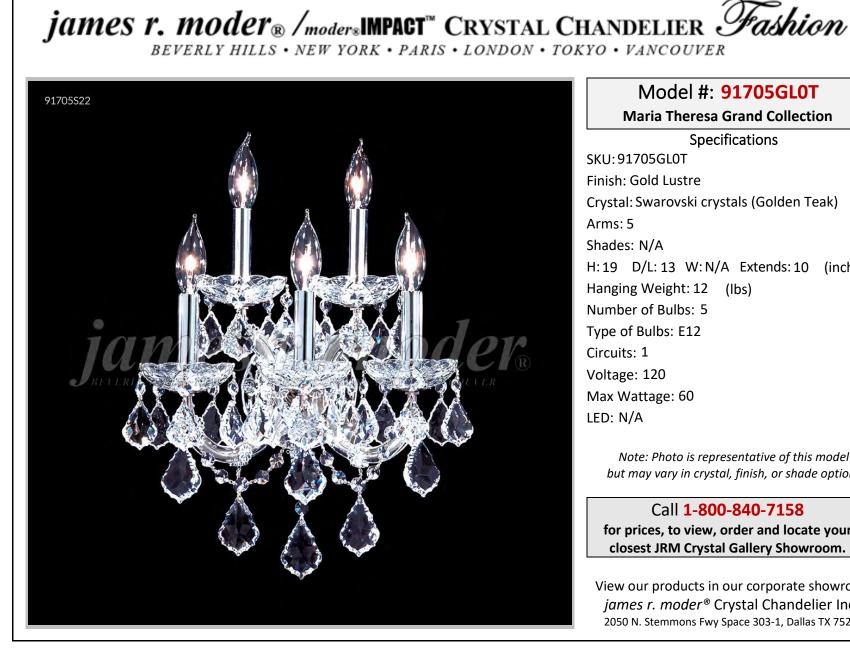

## Model #: 91705GL0T

**Maria Theresa Grand Collection** 

**Specifications** SKU:91705GL0T Finish: Gold Lustre Crystal: Swarovski crystals (Golden Teak) Arms: 5 Shades: N/A H: 19 D/L: 13 W: N/A Extends: 10 (inches) Hanging Weight: 12 (lbs) Number of Bulbs: 5 Type of Bulbs: E12 Circuits: 1 Voltage: 120 Max Wattage: 60 LED: N/A

Note: Photo is representative of this model but may vary in crystal, finish, or shade options

Call 1-800-840-7158 for prices, to view, order and locate your closest JRM Crystal Gallery Showroom.

View our products in our corporate showroom james r. moder<sup>®</sup> Crystal Chandelier Inc., 2050 N. Stemmons Fwy Space 303-1, Dallas TX 75207