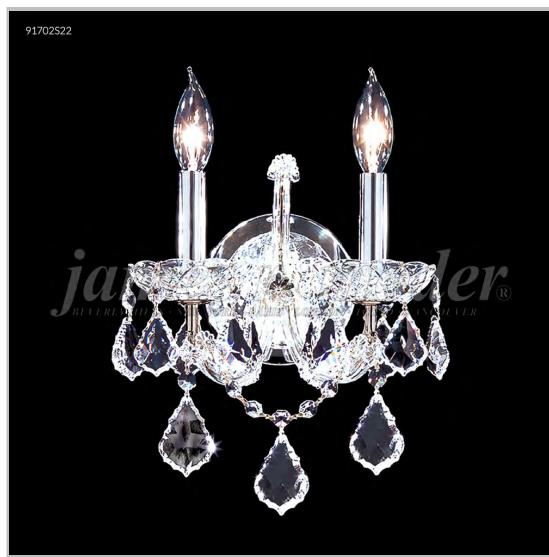

## james r. moder® /moder® IMPACT™ CRYSTAL CHANDELIER Fashion BEVERLY HILLS · NEW YORK · PARIS · LONDON · TOKYO · VANCOUVER

Model #: 91702S1X

**Maria Theresa Grand Collection** 

**Specifications** 

SKU: 91702S1X Finish: Silver

Crystal: SPECTRA CRYSTAL (Clear) Trad'l Trim

Arms: 2 Shades: N/A

H:14 D/L:10 W:N/A Extends:9 (inches)

Hanging Weight: 3 (lbs)

Number of Bulbs: 2 Type of Bulbs: E12

Circuits: 1 Voltage: 120 Max Wattage: 60

LED: N/A

Note: Photo is representative of this model but may vary in crystal, finish, or shade options