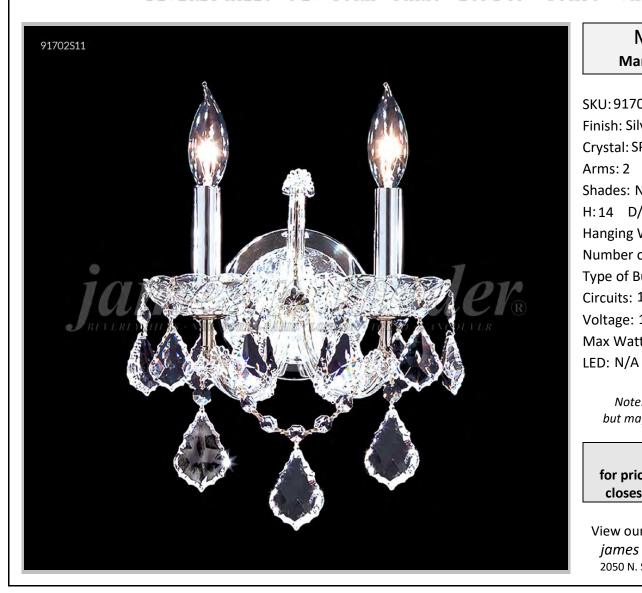

## james r. moder® /moder®IMPACT™ CRYSTAL CHANDELIER Fashion BEVERLY HILLS • NEW YORK • PARIS • LONDON • TOKYO • VANCOUVER

Model #: 91702S11

**Maria Theresa Grand Collection** 

**Specifications** 

SKU: 91702S11 Finish: Silver

Crystal: SPECTRA CRYSTAL by Swarovski -Clear

Arms: 2 Shades: N/A

H: 14 D/L: 10 W: N/A Extends: 9 (inches)

Hanging Weight: 3 (lbs)

Number of Bulbs: 2 Type of Bulbs: E12

Circuits: 1 Voltage: 120 Max Wattage: 60

> Note: Photo is representative of this model but may vary in crystal, finish, or shade options