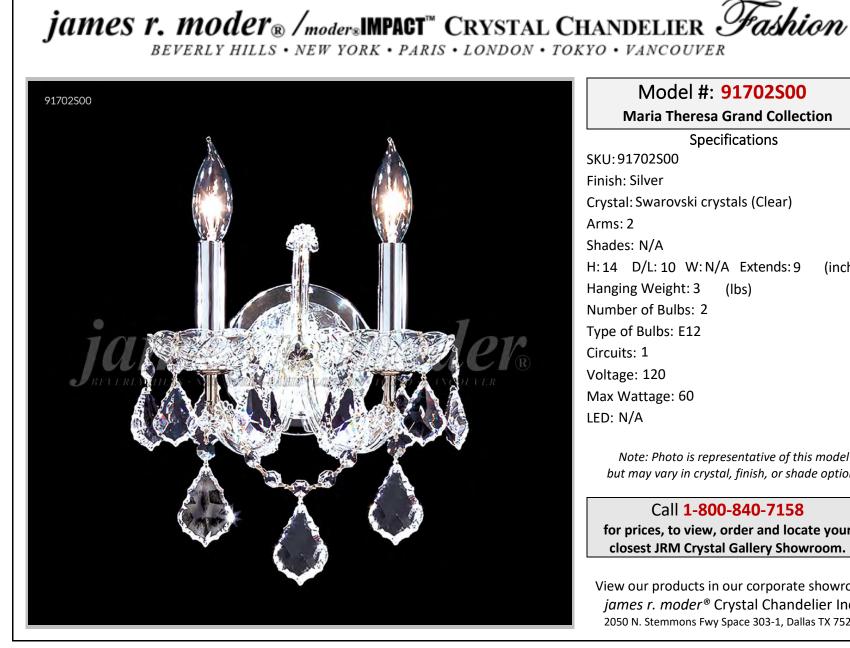

## Model #: 91702S00

**Maria Theresa Grand Collection** 

**Specifications** SKU:91702S00 Finish: Silver Crystal: Swarovski crystals (Clear) Arms: 2 Shades: N/A H:14 D/L:10 W:N/A Extends:9 (inches) Hanging Weight: 3 (lbs) Number of Bulbs: 2 Type of Bulbs: E12 Circuits: 1 Voltage: 120 Max Wattage: 60 LED: N/A

Note: Photo is representative of this model but may vary in crystal, finish, or shade options

Call 1-800-840-7158 for prices, to view, order and locate your closest JRM Crystal Gallery Showroom.

View our products in our corporate showroom james r. moder<sup>®</sup> Crystal Chandelier Inc., 2050 N. Stemmons Fwy Space 303-1, Dallas TX 75207