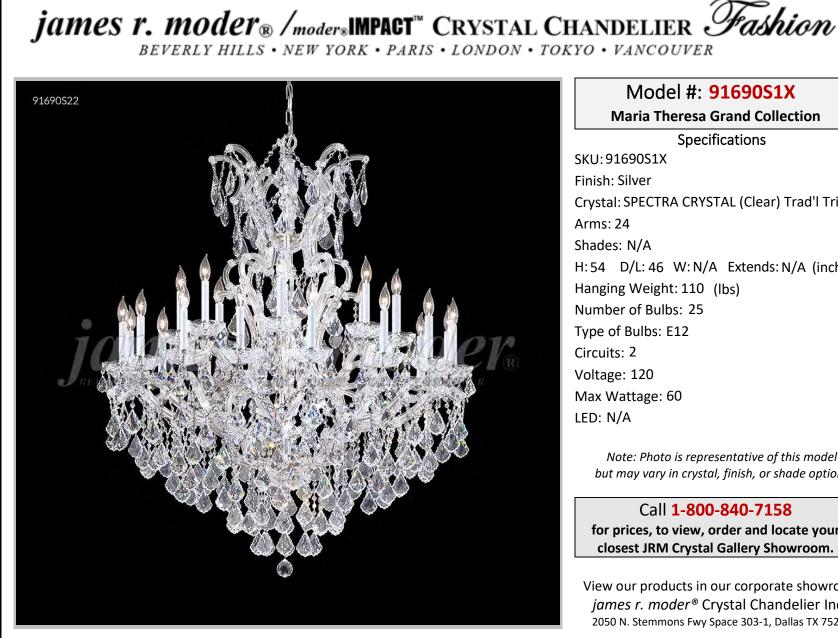

## Model #: 91690S1X

**Maria Theresa Grand Collection** 

**Specifications** SKU:91690S1X Finish: Silver Crystal: SPECTRA CRYSTAL (Clear) Trad'l Trim Arms: 24 Shades: N/A H:54 D/L:46 W:N/A Extends: N/A (inches) Hanging Weight: 110 (lbs) Number of Bulbs: 25 Type of Bulbs: E12 Circuits: 2 Voltage: 120 Max Wattage: 60 LED: N/A

Note: Photo is representative of this model but may vary in crystal, finish, or shade options

Call 1-800-840-7158 for prices, to view, order and locate your closest JRM Crystal Gallery Showroom.

View our products in our corporate showroom james r. moder<sup>®</sup> Crystal Chandelier Inc., 2050 N. Stemmons Fwy Space 303-1, Dallas TX 75207