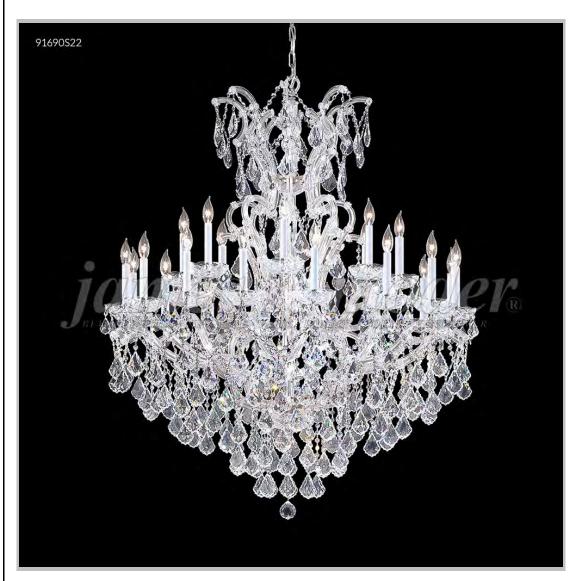

## james r. moder® /moder® IMPACT™ CRYSTAL CHANDELIER Fashion

Model #: 91690S0T

**Maria Theresa Grand Collection** 

**Specifications** 

SKU: 91690S0T Finish: Silver

Crystal: Swarovski crystals (Golden Teak)

Arms: 24 Shades: N/A

H:54 D/L:46 W: N/A Extends: N/A (inches)

Hanging Weight: 110 (lbs)

Number of Bulbs: 25 Type of Bulbs: E12

Circuits: 2 Voltage: 120 Max Wattage: 60

LED: N/A

Note: Photo is representative of this model but may vary in crystal, finish, or shade options