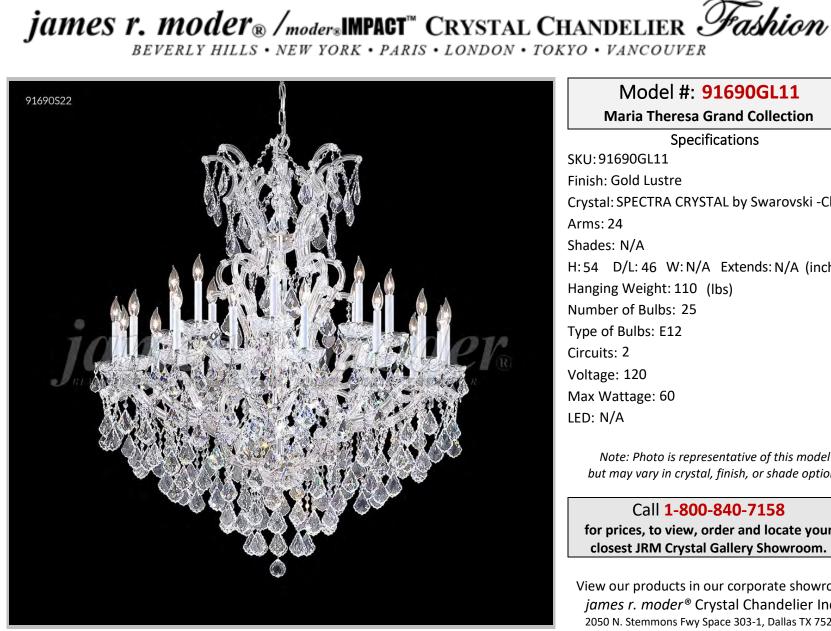

## Model #: 91690GL11

**Maria Theresa Grand Collection** 

**Specifications** SKU:91690GL11 Finish: Gold Lustre Crystal: SPECTRA CRYSTAL by Swarovski -Clear Arms: 24 Shades: N/A H:54 D/L:46 W:N/A Extends: N/A (inches) Hanging Weight: 110 (lbs) Number of Bulbs: 25 Type of Bulbs: E12 Circuits: 2 Voltage: 120 Max Wattage: 60 LED: N/A

Note: Photo is representative of this model but may vary in crystal, finish, or shade options

Call 1-800-840-7158 for prices, to view, order and locate your closest JRM Crystal Gallery Showroom.

View our products in our corporate showroom james r. moder<sup>®</sup> Crystal Chandelier Inc., 2050 N. Stemmons Fwy Space 303-1, Dallas TX 75207