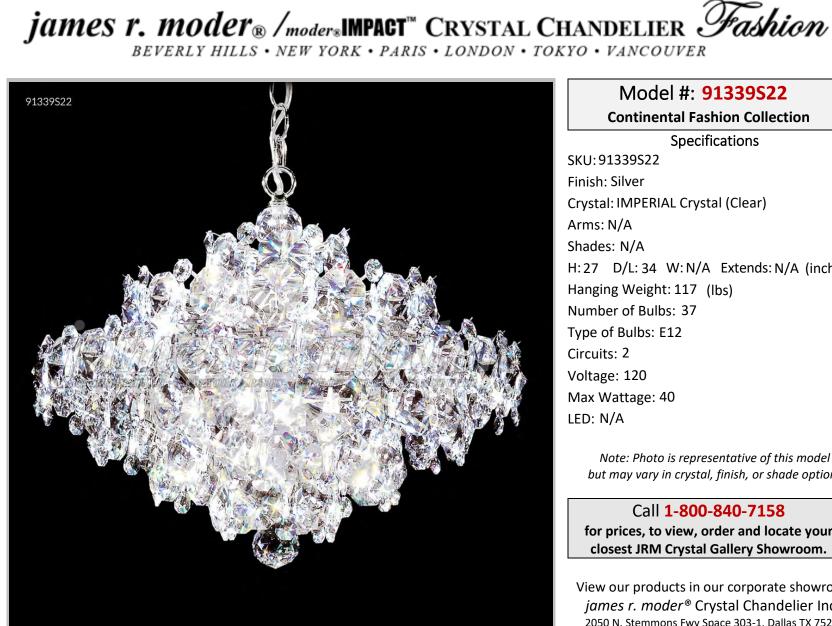

## Model #: 91339S22

**Continental Fashion Collection** 

**Specifications** SKU:91339S22 Finish: Silver Crystal: IMPERIAL Crystal (Clear) Arms: N/A Shades: N/A H: 27 D/L: 34 W: N/A Extends: N/A (inches) Hanging Weight: 117 (lbs) Number of Bulbs: 37 Type of Bulbs: E12 Circuits: 2 Voltage: 120 Max Wattage: 40 LED: N/A

Note: Photo is representative of this model but may vary in crystal, finish, or shade options

Call 1-800-840-7158 for prices, to view, order and locate your closest JRM Crystal Gallery Showroom.

View our products in our corporate showroom james r. moder<sup>®</sup> Crystal Chandelier Inc., 2050 N. Stemmons Fwy Space 303-1, Dallas TX 75207