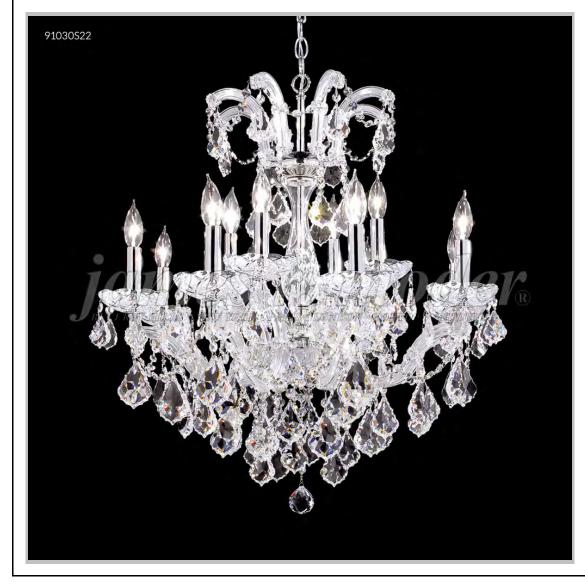

## Model #: 91030S0TX

**Maria Theresa Grand Collection** 

Specifications SKU: 91030S0TX Finish: Silver Crystal: Swarovski crystals (GT) Trad'l Trim Arms: 12 Shades: N/A H: 24 D/L: 26 W: N/A Extends: N/A (inches) Hanging Weight: 31 (Ibs) Number of Bulbs: 12 Type of Bulbs: E12 Circuits: 1 Voltage: 120 Max Wattage: 60 LED: N/A

Note: Photo is representative of this model but may vary in crystal, finish, or shade options

Call **1-800-840-7158** for prices, to view, order and locate your closest JRM Crystal Gallery Showroom.

View our products in our corporate showroom *james r. moder*<sup>®</sup> Crystal Chandelier Inc., 2050 N. Stemmons Fwy Space 303-1, Dallas TX 75207