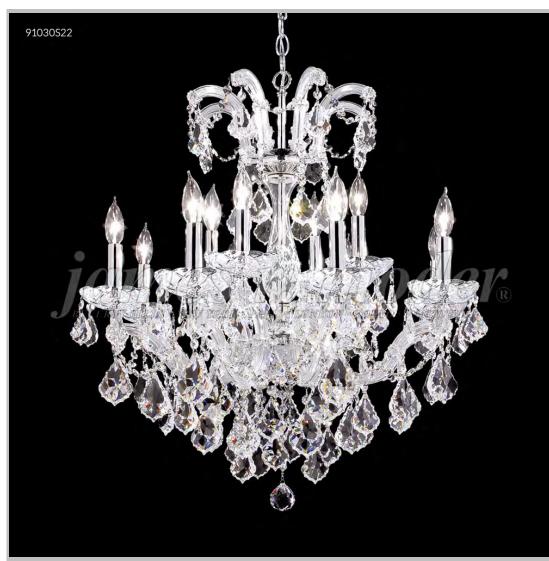

## james r. moder® /moder® IMPACT™ CRYSTAL CHANDELIER Fashion

Model #: 91030GL1X

**Maria Theresa Grand Collection** 

**Specifications** 

SKU: 91030GL1X Finish: Gold Lustre

Crystal: SPECTRA CRYSTAL (Clear) Trad'l Trim

Arms: 12 Shades: N/A

H: 24 D/L: 26 W: N/A Extends: N/A (inches)

Hanging Weight: 31 (lbs)

Number of Bulbs: 12 Type of Bulbs: E12

Circuits: 1 Voltage: 120 Max Wattage: 60

LED: N/A

Note: Photo is representative of this model but may vary in crystal, finish, or shade options