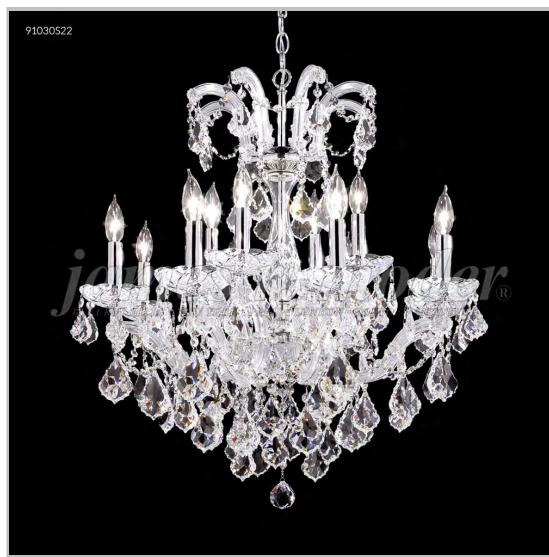

## james r. moder® /moder® IMPACT™ CRYSTAL CHANDELIER Fashion

Model #: 91030GL0T

**Maria Theresa Grand Collection** 

**Specifications** 

SKU: 91030GL0T Finish: Gold Lustre

Crystal: Swarovski crystals (Golden Teak)

Arms: 12 Shades: N/A

H: 24 D/L: 26 W: N/A Extends: N/A (inches)

Hanging Weight: 31 (lbs)

Number of Bulbs: 12 Type of Bulbs: E12

Circuits: 1 Voltage: 120 Max Wattage: 60

LED: N/A

Note: Photo is representative of this model but may vary in crystal, finish, or shade options