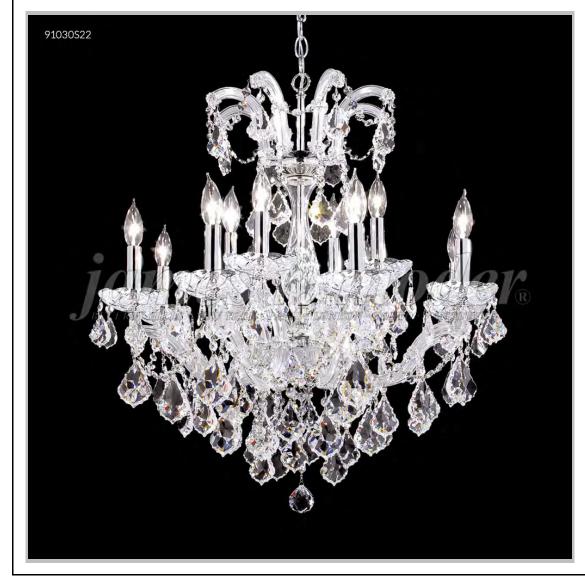

## Model #: 91030GL00

**Maria Theresa Grand Collection** 

Specifications SKU: 91030GL00 Finish: Gold Lustre Crystal: Swarovski crystals (Clear) Arms: 12 Shades: N/A H: 24 D/L: 26 W: N/A Extends: N/A (inches) Hanging Weight: 31 (Ibs) Number of Bulbs: 12 Type of Bulbs: E12 Circuits: 1 Voltage: 120 Max Wattage: 60 LED: N/A

Note: Photo is representative of this model but may vary in crystal, finish, or shade options

Call 1-800-840-7158 for prices, to view, order and locate your closest JRM Crystal Gallery Showroom.

View our products in our corporate showroom *james r. moder*<sup>®</sup> Crystal Chandelier Inc., 2050 N. Stemmons Fwy Space 303-1, Dallas TX 75207