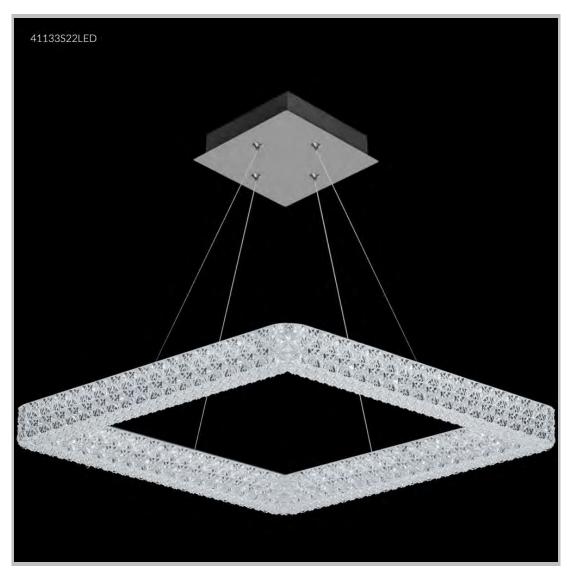

## james r. moder® /moder® IMPACT™ CRYSTAL CHANDELIER Fashion

BEVERLY HILLS • NEW YORK • PARIS • LONDON • TOKYO • VANCOUVER

Model #: 41133S22LED

**Acrylic Collection** 

Specifications

SKU: 41133S22LED

Finish: Silver

Crystal: IMPERIAL Acrylic (Clear)

Arms: N/A Shades: N/A

H: 47 D/L: 22 W: 22 Extends: N/A (inches)

Hanging Weight: 7 (lbs)
Number of Bulbs: N/A
Type of Bulbs: LED 3000K

Circuits: 1
Voltage: 120
Max Wattage: 40
LED: 3000K, Dimmable

Note: Photo is representative of this model but may vary in crystal, finish, or shade options