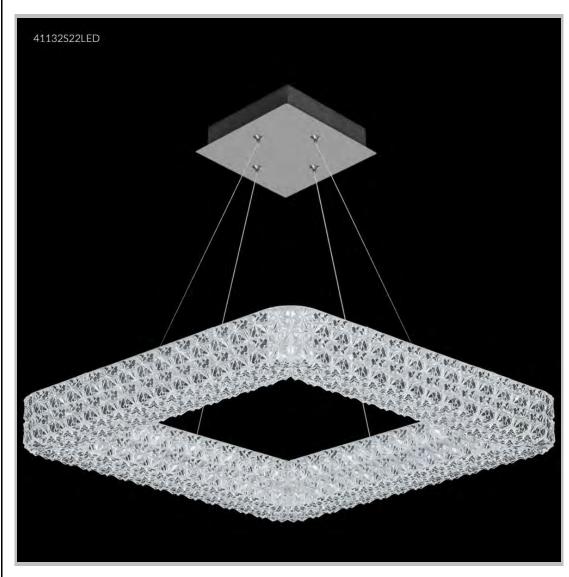

## james r. moder® /moder® IMPACT™ CRYSTAL CHANDELIER Fashion

BEVERLY HILLS • NEW YORK • PARIS • LONDON • TOKYO • VANCOUVER

Model #: 41132S22LED

**Acrylic Collection** 

Specifications

SKU: 41132S22LED

Finish: Silver

Crystal: IMPERIAL Acrylic (Clear)

Arms: N/A Shades: N/A

H: 47 D/L: 16 W: 16 Extends: N/A (inches)

Hanging Weight: 5 (lbs)
Number of Bulbs: N/A
Type of Bulbs: LED 3000K

Circuits: 1
Voltage: 120
Max Wattage: 24
LED: 3000K, Dimmable

Note: Photo is representative of this model but may vary in crystal, finish, or shade options