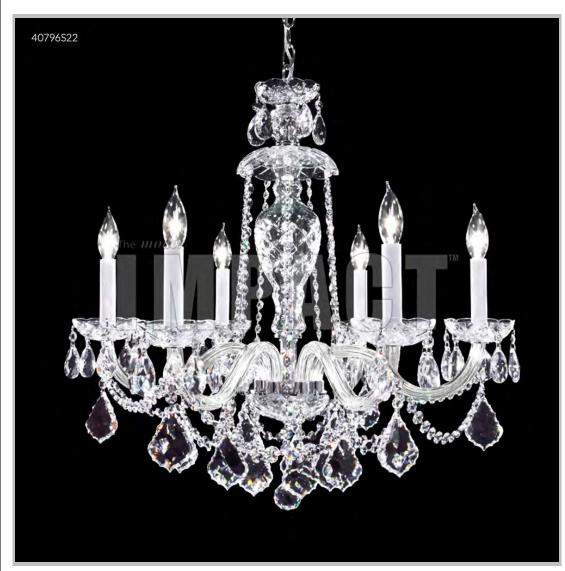

## james r. moder® /moder® IMPACT™ CRYSTAL CHANDELIER Fashion

Model #: 40796S22

**Palace Ice Collection** 

**Specifications** 

SKU: 40796S22 Finish: Silver

Crystal: IMPERIAL Crystal (Clear)

Arms: 6

Shades: N/A

H: 25 D/L: 25 W: N/A Extends: N/A (inches)

Hanging Weight: 32 (lbs)

Number of Bulbs: 6 Type of Bulbs: E12

Circuits: 1 Voltage: 120 Max Wattage: 60

LED: N/A

Note: Photo is representative of this model but may vary in crystal, finish, or shade options