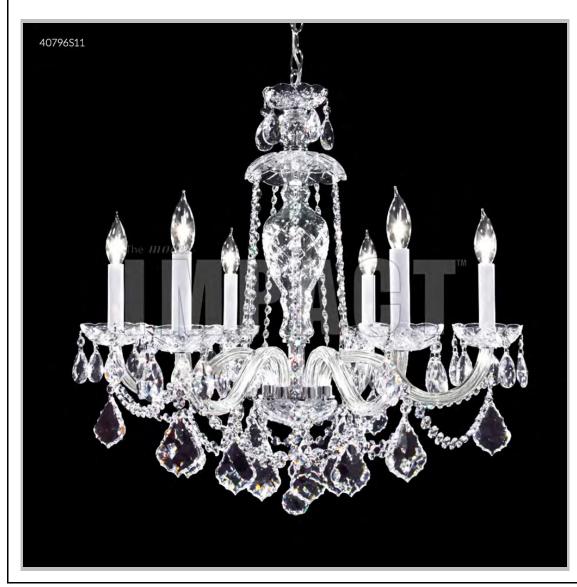

## james r. moder® /moder® IMPACT™ CRYSTAL CHANDELIER Fashion BEVERLY HILLS · NEW YORK · PARIS · LONDON · TOKYO · VANCOUVER

Model #: 40796S11

**Palace Ice Collection** 

**Specifications** 

SKU: 40796S11 Finish: Silver

Crystal: SPECTRA CRYSTAL by Swarovski -Clear

Arms: 6 Shades: N/A

H: 25 D/L: 25 W: N/A Extends: N/A (inches)

Hanging Weight: 32 (lbs)

Number of Bulbs: 6 Type of Bulbs: E12

Circuits: 1 Voltage: 120 Max Wattage: 60

LED: N/A

Note: Photo is representative of this model but may vary in crystal, finish, or shade options