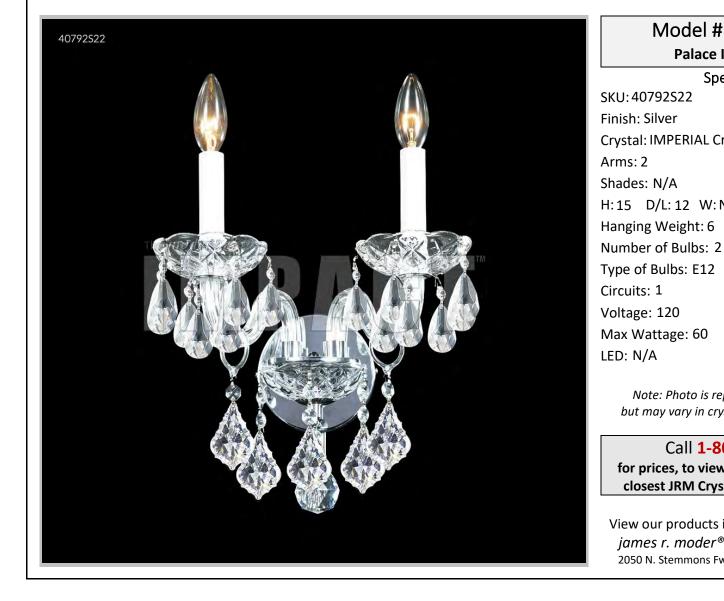

## Model #: **40792S22**

Palace Ice CollectionSpecificationsSKU: 40792S22Finish: SilverCrystal: IMPERIAL Crystal (Clear)Arms: 2Shades: N/AH: 15 D/L: 12 W: N/A Extends: 7 (inches)Hanging Weight: 6 (Ibs)

Note: Photo is representative of this model but may vary in crystal, finish, or shade options

Call **1-800-840-7158** for prices, to view, order and locate your closest JRM Crystal Gallery Showroom.

View our products in our corporate showroom *james r. moder*<sup>®</sup> Crystal Chandelier Inc., 2050 N. Stemmons Fwy Space 303-1, Dallas TX 75207