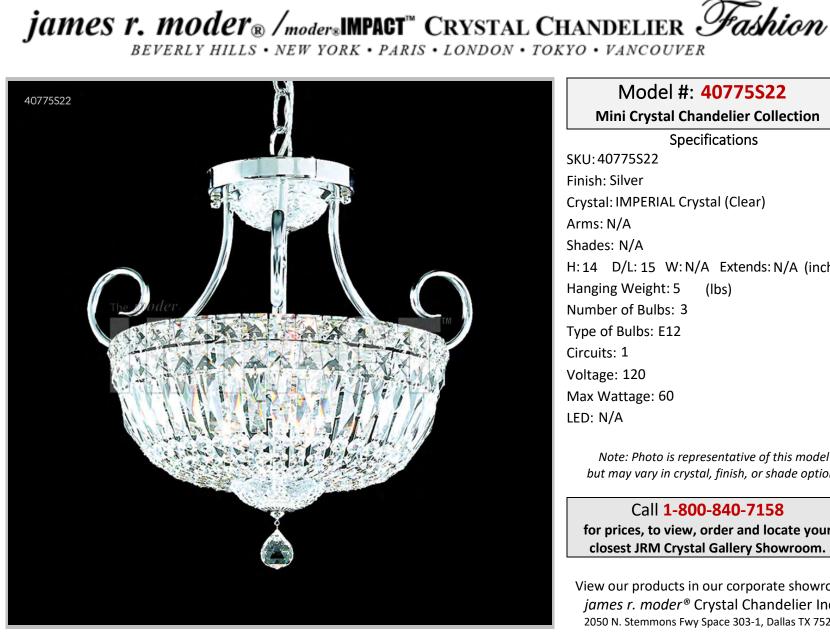

## Model #: 40775S22

**Mini Crystal Chandelier Collection** 

**Specifications** SKU: 40775S22 Finish: Silver Crystal: IMPERIAL Crystal (Clear) Arms: N/A Shades: N/A H: 14 D/L: 15 W: N/A Extends: N/A (inches) Hanging Weight: 5 (lbs) Number of Bulbs: 3 Type of Bulbs: E12 Circuits: 1 Voltage: 120 Max Wattage: 60 LED: N/A

Note: Photo is representative of this model but may vary in crystal, finish, or shade options

Call 1-800-840-7158 for prices, to view, order and locate your closest JRM Crystal Gallery Showroom.

View our products in our corporate showroom james r. moder<sup>®</sup> Crystal Chandelier Inc., 2050 N. Stemmons Fwy Space 303-1, Dallas TX 75207