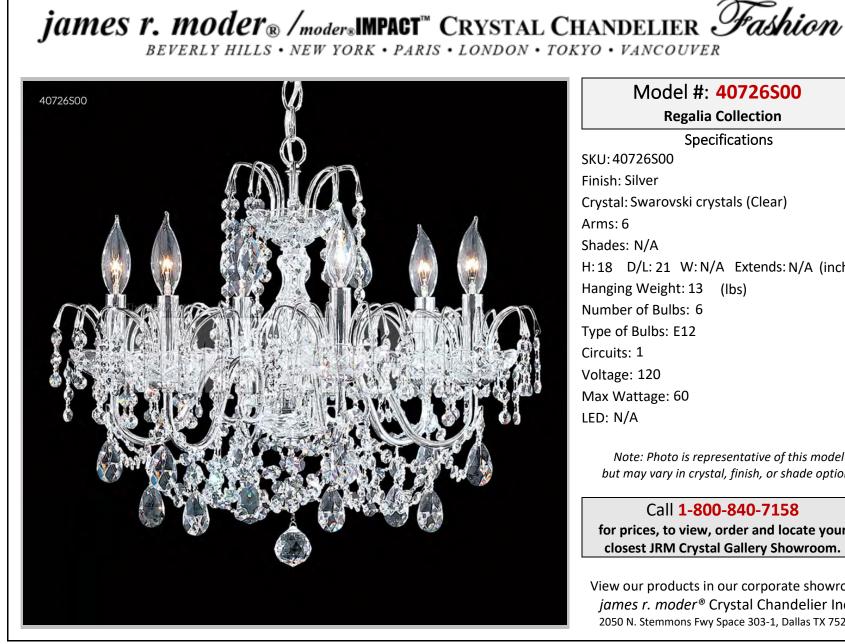

Model #: 40726S00 **Regalia Collection Specifications** SKU: 40726S00 Finish: Silver Crystal: Swarovski crystals (Clear) Arms: 6 Shades: N/A H: 18 D/L: 21 W: N/A Extends: N/A (inches) Hanging Weight: 13 (lbs) Number of Bulbs: 6 Type of Bulbs: E12 Circuits: 1 Voltage: 120 Max Wattage: 60 LED: N/A

Note: Photo is representative of this model but may vary in crystal, finish, or shade options

Call 1-800-840-7158 for prices, to view, order and locate your closest JRM Crystal Gallery Showroom.

View our products in our corporate showroom james r. moder<sup>®</sup> Crystal Chandelier Inc., 2050 N. Stemmons Fwy Space 303-1, Dallas TX 75207