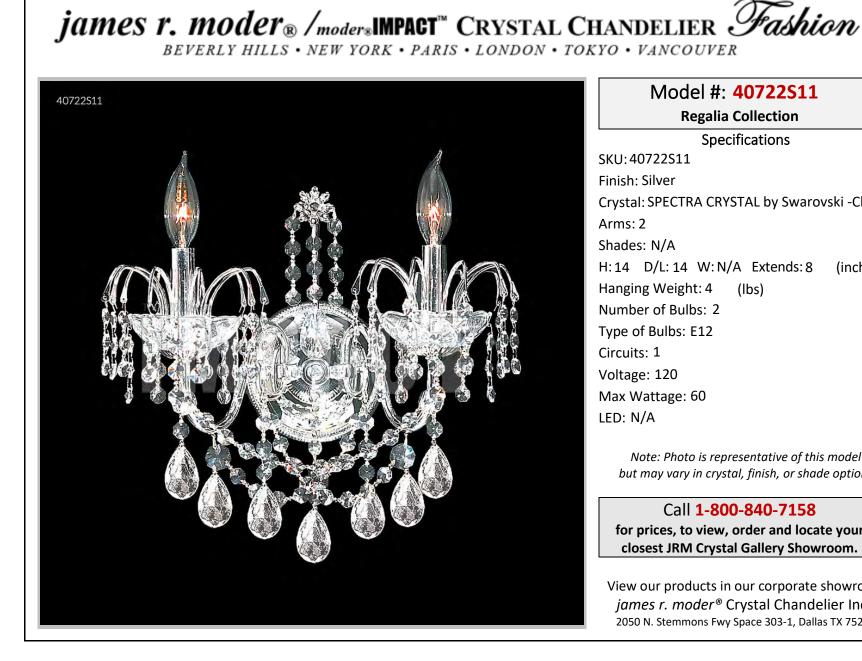

## Model #: 40722S11 **Regalia Collection Specifications** SKU: 40722S11 Finish: Silver Crystal: SPECTRA CRYSTAL by Swarovski -Clear Arms: 2 Shades: N/A H:14 D/L:14 W:N/A Extends:8 (inches) Hanging Weight: 4 (lbs) Number of Bulbs: 2 Type of Bulbs: E12 Circuits: 1 Voltage: 120 Max Wattage: 60 LED: N/A

Note: Photo is representative of this model but may vary in crystal, finish, or shade options

Call 1-800-840-7158 for prices, to view, order and locate your closest JRM Crystal Gallery Showroom.

View our products in our corporate showroom james r. moder<sup>®</sup> Crystal Chandelier Inc., 2050 N. Stemmons Fwy Space 303-1, Dallas TX 75207