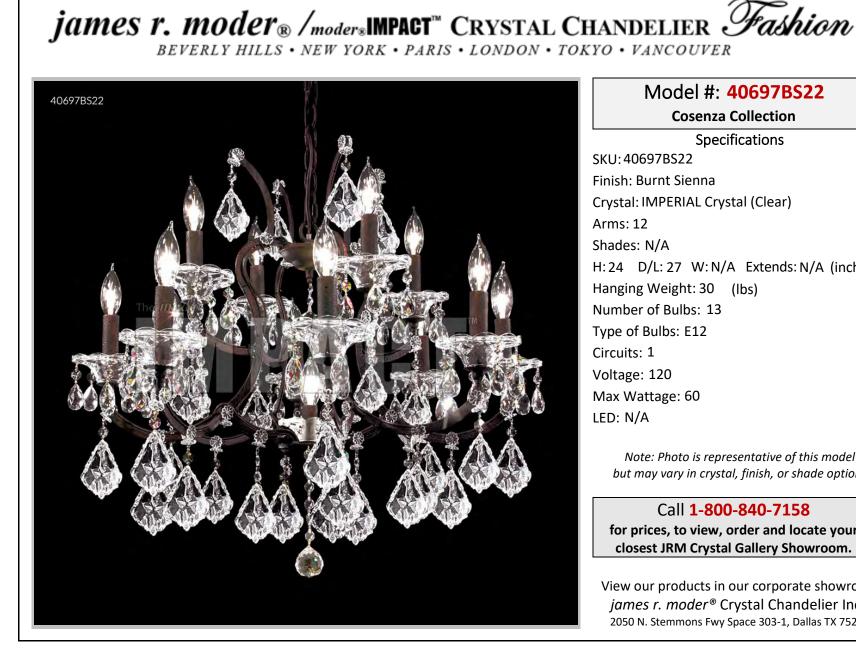

## Model #: 40697BS22 **Cosenza Collection Specifications** SKU: 40697BS22 Finish: Burnt Sienna Crystal: IMPERIAL Crystal (Clear) Arms: 12

Shades: N/A H: 24 D/L: 27 W: N/A Extends: N/A (inches) Hanging Weight: 30 (lbs) Number of Bulbs: 13 Type of Bulbs: E12 Circuits: 1 Voltage: 120 Max Wattage: 60 LED: N/A

Note: Photo is representative of this model but may vary in crystal, finish, or shade options

Call 1-800-840-7158 for prices, to view, order and locate your closest JRM Crystal Gallery Showroom.

View our products in our corporate showroom james r. moder<sup>®</sup> Crystal Chandelier Inc., 2050 N. Stemmons Fwy Space 303-1, Dallas TX 75207