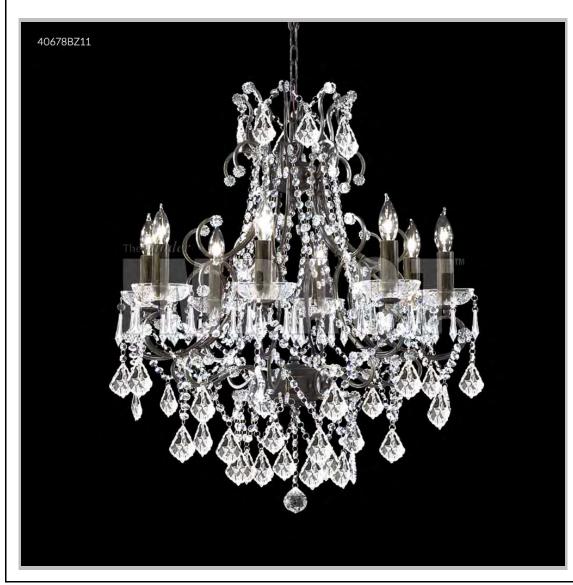

## james r. moder® /moder® IMPACT™ CRYSTAL CHANDELIER Fashion BEVERLY HILLS · NEW YORK · PARIS · LONDON · TOKYO · VANCOUVER

Model #: 40678BZ11

**Charleston Collection** 

**Specifications** 

SKU: 40678BZ11 Finish: Bronze

Crystal: SPECTRA CRYSTAL by Swarovski -Clear

Arms: 8 Shades: N/A

H:38 D/L:31 W:N/A Extends:N/A (inches)

Hanging Weight: 25 (lbs)

Number of Bulbs: 8 Type of Bulbs: E12

Circuits: 1 Voltage: 120 Max Wattage: 60

LED: N/A

Note: Photo is representative of this model but may vary in crystal, finish, or shade options