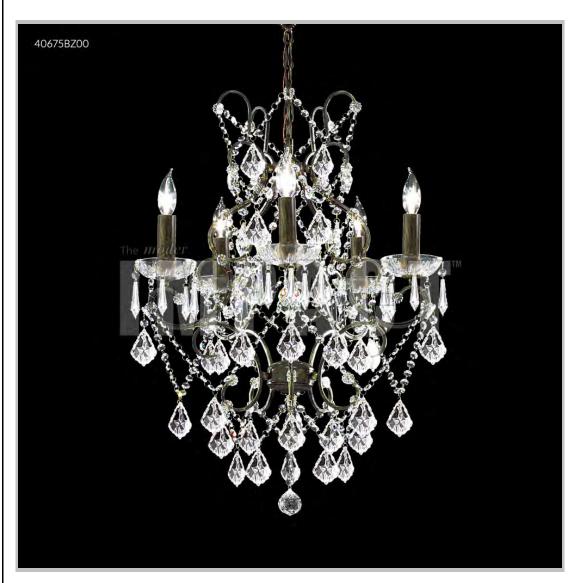

## james r. moder® /moder® IMPACT™ CRYSTAL CHANDELIER Fashion

BEVERLY HILLS • NEW YORK • PARIS • LONDON • TOKYO • VANCOUVER

Model #: 40675BZ00

**Charleston Collection** 

**Specifications** 

SKU: 40675BZ00 Finish: Bronze

Crystal: Swarovski crystals (Clear)

Arms: 5 Shades: N/A

H:30 D/L:20 W:N/A Extends:N/A (inches)

Hanging Weight: 17 (lbs)

Number of Bulbs: 5 Type of Bulbs: E12

Circuits: 1 Voltage: 120 Max Wattage: 60

LED: N/A

Note: Photo is representative of this model but may vary in crystal, finish, or shade options