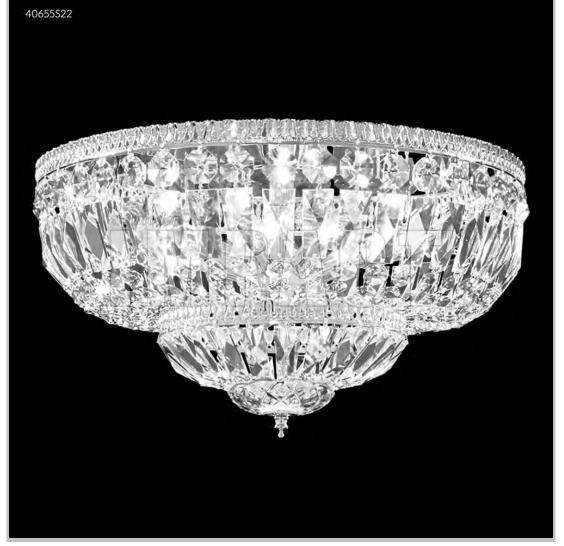

## Model #: **40655G22**

Flush Mount Collection

Specifications SKU: 40655G22 Finish: Gold Crystal: IMPERIAL Crystal (Clear) Arms: N/A Shades: N/A H: 20 D/L: 36 W: N/A Extends: N/A (inches) Hanging Weight: 44 (Ibs) Number of Bulbs: 24 Type of Bulbs: E12 Circuits: 2 Voltage: 120 Max Wattage: 60 LED: N/A

Note: Photo is representative of this model but may vary in crystal, finish, or shade options

Call **1-800-840-7158** for prices, to view, order and locate your closest JRM Crystal Gallery Showroom.

View our products in our corporate showroom *james r. moder*<sup>®</sup> Crystal Chandelier Inc., 2050 N. Stemmons Fwy Space 303-1, Dallas TX 75207